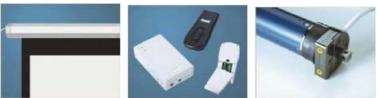

#### Diagram:

RF-A1

(Wireless/ relay control)

**RF-A2** for EDR-series (Built-in install/

Wireless/ relay control)

# RF-A3

(Wireless/manual control)

RF-A232 (Wireless/RS232/Manual/relay control)

www.ytk.com.hk