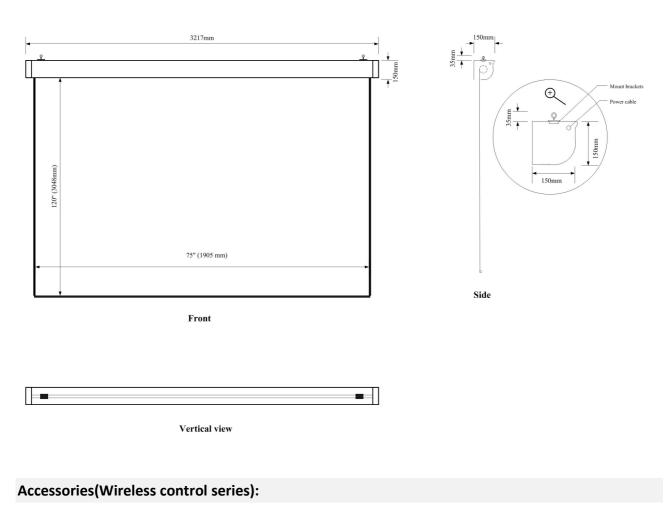

#### Specification

- Nominal Diagonal: 141" (10 feet) 16:10
- Viewing size(W) x (H): inch:120" x 75" / mm: 3048 mm x 1905mm / feet: 10' x 6.25'
- Does not Needs the Horizontal seam
- Covering Material: Aluminum alloy
- Thickness of casing: 5"
- N.W.(kg):18
- G.W.(kg): 20
- Power Supply: 220 V / 50 ~ 60 Hz
- Covering Dimension(W x D x H)mm: 3217 x 150 x 150